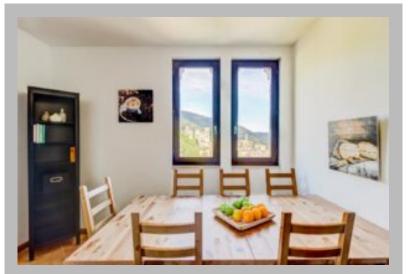

The apartment is composed as follows: the main entrance to the Palazzo Spagnoli at ground level on Via Metastasio leads directly into the hall, here a lift will take you to the sixth floor, the entrance to the apartment leads into a corridor, from this, to the left there are two bedrooms, one equipped with a double bed, the other with two single beds, then a dining room, a kitchen and a bathroom.

The apartment is completely furnished. The furniture is available, if of interest, at an additional price.

Wonderful panoramic views can be enjoyed from every window in the apartment.

There is central independent heating and all the services are connected.