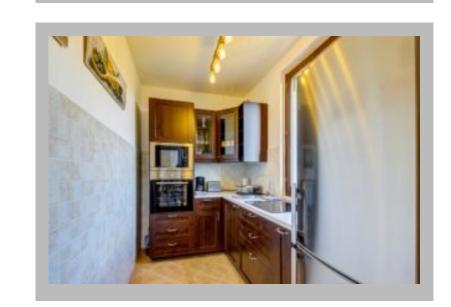

The apartment is composed as follows: the main entrance to the Palazzo Spagnoli at ground level on Via Metastasio leads directly into the hall, here a lift will take you to the sixth floor, the entrance to the apartment leads into a corridor, from this, to the left there are two bedrooms, one equipped with a double bed, the other with two single beds, then a dining room, a kitchen and a bathroom.