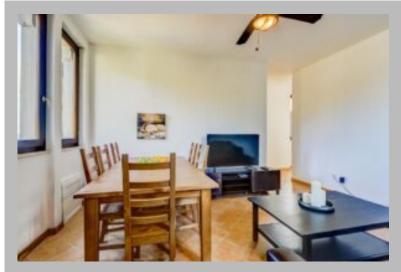

The apartment is composed as follows: the main entrance to the Palazzo Spagnoli at ground level on Via Metastasio leads directly into the hall, here a lift will take you to the sixth floor, the entrance to the apartment leads into a corridor, from this, to the left there are two bedrooms, one equipped with a double bed, the other with two single beds, then a dining room, a kitchen and a bathroom.

The apartment is completely furnished. The furniture is available, if of interest, at an additional price.

Wonderful panoramic views can be enjoyed from every window in the apartment.

There is central independent heating and all the services are connected.